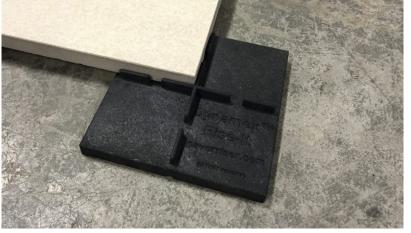

## DYNAMEX™\* RISE IT

**LEED Credits:** 

**Recycled Content** 

Storm Water Design

**Innovation in Design** 

Paver Pedestal System for Cement & Porcelain Pavers

The Dynamex<sup>™</sup> Rise-It Paver Pedestal System, is an integral part of your hardscaping installation.

Designed to fully support the load of installed pavers and foot traffic, while reducing vibration & shock.

The main advantages of the Rise-It system are simplified and reliable installation, improved drainage and protection of critical roofing membranes and moisture barrier systems.

Precision manufactured and durably made from 100% recycled materials; Due to their high-load bearing properties and ease of leveling, the Rise-It system can be used to convert unused roof space into valuable patio real estate. Apply over broken sidewalks, sand and gravel or uneven concrete areas to convert them into well-drained, level surfaces for entertaining, storage, or improved access.