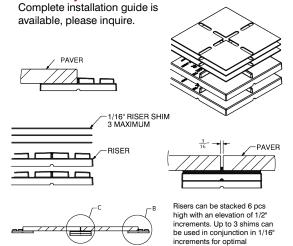

avers

The Dynamex<sup>™</sup> Rise-It Paver Pedestal System, is an integral part of your hardscaping installation.

Designed to fully support the load of installed pavers and foot traffic, while reducing vibration & shock.

The main advantages of the Rise-It system are simplified and reliable installation, improved drainage and protection of critical roofing membranes and moisture barrier systems.

Precision manufactured and durably made from 100% recycled materials; Due to their high-load bearing properties and ease of leveling, the Rise-It system can be used to convert unused roof space into valuable patio real estate. Apply over broken sidewalks, sand and gravel or uneven concrete areas to convert them into well-drained, level surfaces for entertaining, storage, or improved access.





performance.

## **Applications**

The perfect solution for Hardscape Projects including:

- Rooftops
- Terraces & Decks
- Patios
- Balconies, Verandas & Porches
- Walkways
- Around Swimming Pools



Lighweight & Easy to Install



Resistant to the Elements



Extreme Environments From -58°C (-76°F) to 105°C (221°F)



Excellent Load Bearing Tested to Exceed 2,000 lbs of Load



Anti Vibration Adsorbs Shock & Impact

Reduce Sound Transfer by up to 40%



Exceptional
Project Value
Made from 100%
Recycled Components

\*Multiple Patents Pending

## **DISTRIBUTED BY:**

Northwest Landscape & Stone Supply 5883 Byrne Road Burnaby, BC V5J 3J1 Phone: **604-435-4842**Fax: 604-436-9443
www.landscapesupply.com